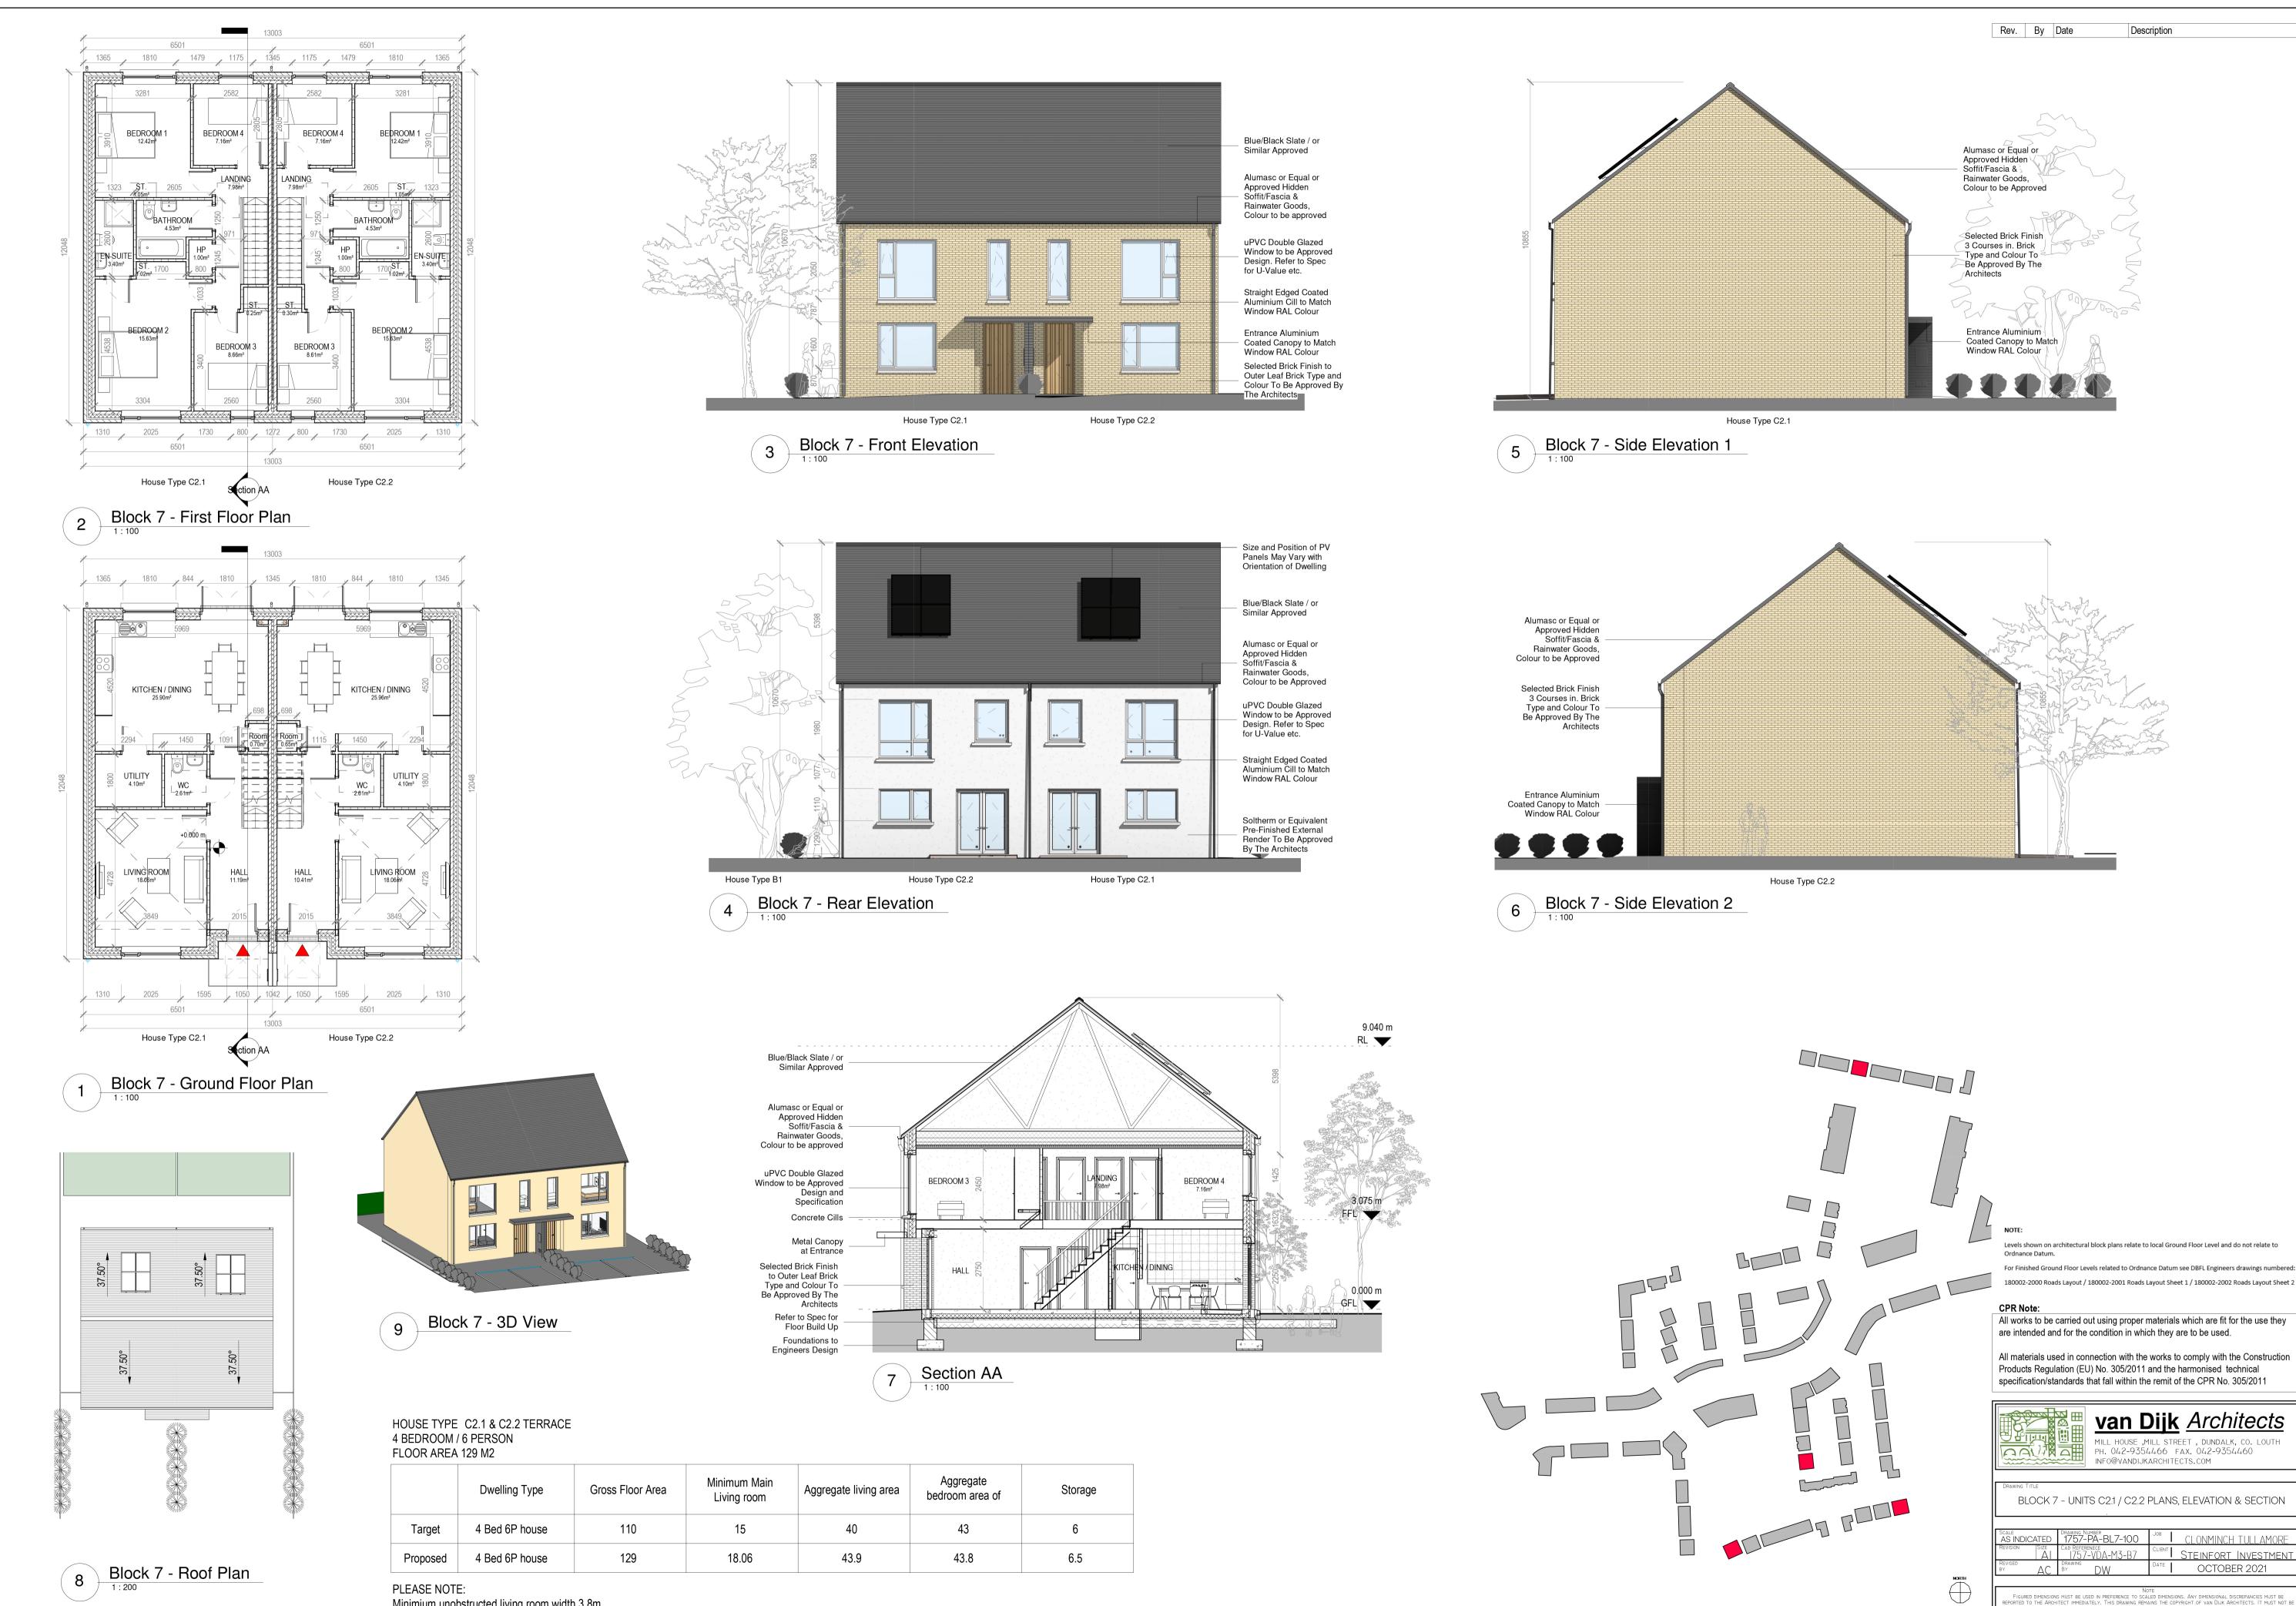

Minimium unobstructed living room width 3.8m. Main bedroom area 13m2, Double room 11.4m2 (2.8m minimum width), Single 7.1m2 (2.1m minimum width)

| living area | Aggregate<br>bedroom area of | Storage |
|-------------|------------------------------|---------|
| 0           | 43                           | 6       |
| .9          | 43.8                         | 6.5     |

Levels shown on architectural block plans relate to local Ground Floor Level and do not relate to

For Finished Ground Floor Levels related to Ordnance Datum see DBFL Engineers drawings numbered: 180002-2000 Roads Layout / 180002-2001 Roads Layout Sheet 1 / 180002-2002 Roads Layout Sheet 2

All works to be carried out using proper materials which are fit for the use they are intended and for the condition in which they are to be used.

All materials used in connection with the works to comply with the Construction Products Regulation (EU) No. 305/2011 and the harmonised technical specification/standards that fall within the remit of the CPR No. 305/2011